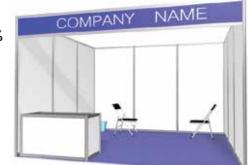

Minimum Space: 9 Square Meters

Bare Scheme : US\$ 220/ Per Square Meter + VAT 15%

(Minimum 54 Square Meter)

One package stand of 9 sqm includes partitions, carpeted floor, single phase socket, fascia with company name, 01 Square tables, 02 chairs, 02 fluorescent tube lights, and 01 waste basket.