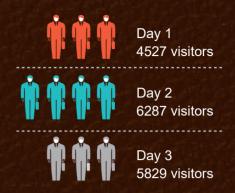

ICCB, DHAKA, BANGLADESH



# 9th International Trade show on

Leather & Footwear Machinery, Components & Accessories, Tanning Technology, Leather & Leather Goods, Dyes & Chemicals, CAD/CAM Systems, Artificial Leather/ Synthetic Leather, Microfiber, Raw Materials, Equipments etc.















www.blfexpo.com

# 8th International Leather & Footwear expo 2024 Post show report

# Purpose of Visit (Multiple Answers)





## **By Business Category**

| 23% | Footwear  |
|-----|-----------|
|     | Exporters |















# **VISITOR PROFILE**

- Top Management and Technical personal from the members of South Asian Country's Footwear Manufacturer & Tanners Association.
- Bangladesh Footwear Manufacturer, Leather & Leather Products Technologist Association Members.
- Components and Accessories, Designers, Brand Owners, Product Developers.
- Bangladesh Hides and Skin Merchants Association Members
- Leather Goods & Footwear Manufacturers.
- Finished Leather, Leather Goods and Footwear Exporters.
- Bangladesh Indenting Associations Members.
- Leather Garments.
- Handbags, Leather Goods and Travel ware.
- Importers and Distributors of Leather and Synthetic Materials.
- Buying House/Buying Agent.
- Trade Body